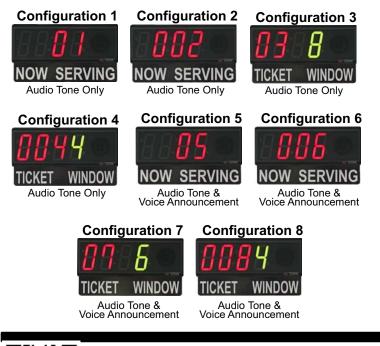

## Features:

- 8 in 1 operation eight user configurable operating modes
- Bar segment LED displays are easier to read than older dot-type displays
- Plug-and-Play, no complicated network, configuration or complicated wiring
- Simple installation with no technical skills required.
- User changeable LED display color scheme
- Anti-glare lens allows viewing under most lighting conditions
- Four selectable channels to avoid interference between two systems
- User selectable speech announcement and/or audio tone/chime
- Select Language for Voice Announcement (English only, Spanish only or English/Spanish Combination)
- The display changes color with each announcement.
- History showing the last four announcements is displayed
- Wall displays include control buttons to increment or decrement the count
- The count and window number is maintained during power outages
- Repeat audio with the correct window number from the last 25 transactions
- Adjustable display intensity
- Separate adjustable alert chime/tone and voice audio volume up to 102 dB.
- A line-level audio jack is available for connecting the display to the building's PA system
- Any number of LED wall displays may be used
- Wall display 4 digit with 4" high digits, black ABS enclosure
- Configure for 2 or 3 digit tickets and up to 64 service windows
- Displays can be reconfigured using the buttons on the display
- Additional displays mirror the primary display, including audio
- Displays are configurable to operate as Single, Primary or Secondary Single mode.
- 30 day money back guarantee
- Free Shipping in the USA on orders over \$40.00
- Free toll-free technical support.