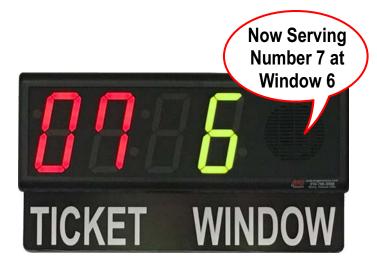

The BRGQ44 multi-color LED display with 4 inch digits for the count, or count plus customer window, alert tone only or alert tone with voice audio. The LED wall display has user-changeable-color with adjustable intensity. Features include a user selectable tone alert and/or voice audio. The display color changes as the numbers are announced. The last count is maintained during power outage. The last four activations are repeatedly displayed. Any number of digital wall displays may be used and up to 64 window remote controls are supported. Made in the USA with a full one year warranty.